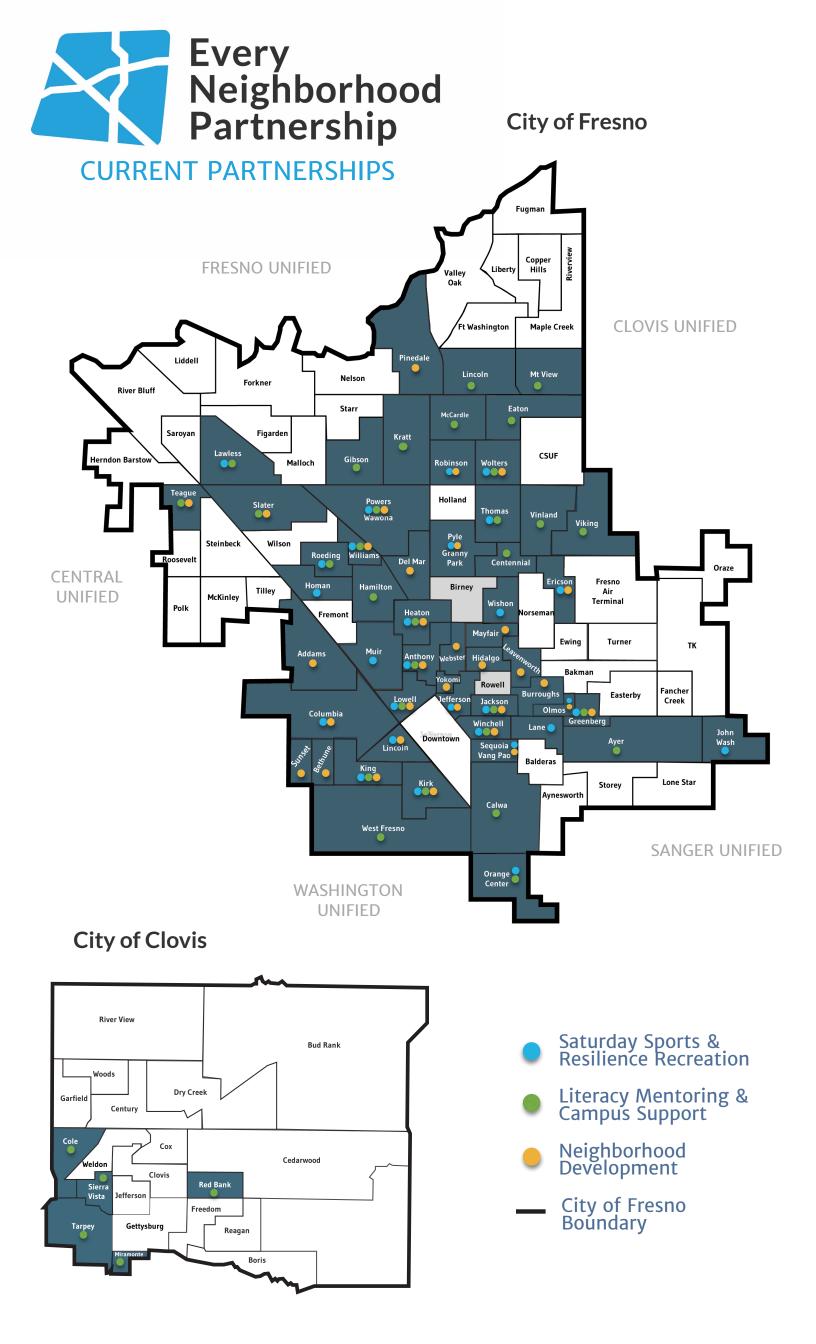

|   | Year est.            | Neighborhood      | Church/Organization                                                                         | Saturday Sports &<br>Resilience Recreation | Literacy Mentoring &<br>Campus Support | Neighborhood<br>Development |
|---|----------------------|-------------------|---------------------------------------------------------------------------------------------|--------------------------------------------|----------------------------------------|-----------------------------|
|   | Aug 2009             | Addams            | The Well, Live Again Fresno, Off the Front, PD                                              |                                            |                                        |                             |
| _ | Sept 2002            | Anthony           | The Well, Off the Front, Assisteens, Fresno Metro, Parents, The Altar, PD                   |                                            | Literacy Mentoring                     |                             |
| _ | June 2017            | Ayer              | Butler MB, PD                                                                               |                                            | Literacy Mentoring                     |                             |
| _ | Sep 2018             | Bethune           | Fresno Housing Authority, Metro, West Fresno Christian                                      |                                            |                                        |                             |
| - | June 2018            | Burroughs         | Parents                                                                                     |                                            |                                        |                             |
| _ | Jan 2017             | Calwa             | J&D Foods, Off the Front, PD, New Beginnings                                                |                                            |                                        |                             |
| - |                      |                   |                                                                                             |                                            | Literacy Mentoring                     |                             |
| _ | Aug 2009             | Centennial        | Trinity Lutheran, Bethesda, PD, Calvary Worship                                             |                                            |                                        |                             |
| _ | Sept 2017            | Cole              | Faith Community Church of Nazarene                                                          |                                            |                                        |                             |
| _ | Sept 2011            | Columbia          | City of Refuge, Take a Stand, Feed My Sheep, PD                                             |                                            |                                        |                             |
| _ | Mar 2014             | Del Mar           | The Way Ministries, Fresno Metro, Restore Project, PD                                       |                                            |                                        |                             |
| _ | July 2017            | Eaton             | College Church of Christ                                                                    |                                            | Literacy Mentoring                     |                             |
| _ | Nov 2014             | Ericson           | Valley Dream Center, Valley Christian Center, PD, EPU                                       |                                            |                                        |                             |
| _ | Aug 2017             | Gibson            | Sierra View Presbyterian Church                                                             |                                            |                                        |                             |
| _ | June 2015            | Greenberg         | Peoples Iglesia PC, Hope Coalition, PD, Parents                                             |                                            |                                        |                             |
| _ | June 2018            | Hamilton          | Big Red Church, The Well, Mt. Olive, Fresno First                                           |                                            | Literacy Mentoring                     |                             |
| _ | June 2018            | Heaton            | FCC, The Well                                                                               | Yoga & Drumming                            | Literacy Mentoring                     |                             |
|   | May 2010             | Hidalgo           | World Impact, Cross City, Woodward Park Baptist, Fellowship Christian Center, PD            |                                            |                                        |                             |
| _ | Feb 2013             | Homan             | First Christian Reformed                                                                    | Yoga & Drumming                            |                                        |                             |
|   | Jan 2012             | Jackson           | Trinity Presbyterian Community, Neighborhood Church, PD                                     |                                            |                                        |                             |
| _ | Dec 2008             | Jefferson         | The Way Ministries, Fresno Metro, Parents, PD                                               |                                            |                                        |                             |
| _ | Feb 2010             | King              | New City, St Rest, People's Church, United for the Future, Take a Stand, PD, St. Pauls, FHA |                                            |                                        |                             |
| _ | Feb 2009             | Kirk              | St Marks, Action in Change, H&R Block, WFFRC, Fresno State, Fresno Housing Authority        | Drumming                                   | Literacy Mentoring                     |                             |
| - | Aug 2013             | Kratt             | Redeemer Lutheran                                                                           |                                            |                                        |                             |
| _ | Apr 2011             | Lane              | Hope Coalition, United for the Future, PD                                                   |                                            |                                        |                             |
| _ |                      | Lawless           |                                                                                             |                                            |                                        |                             |
| _ | May 2010<br>May 2018 | Leavenworth       | Northpointe Church, Mt. Zion, The River, Off the Front, PD<br>Leavenworth Parents           |                                            |                                        |                             |
| _ |                      |                   |                                                                                             |                                            | Literacy Mentoring                     |                             |
| _ | June 2018            | Lincoln (Clovis)  | Harvest Church, Riverpark Church                                                            |                                            | Literacy mentoring                     |                             |
| _ | June 2018            | Lincoln (Fresno)  | One Body Church, Fresno Housing Authority                                                   |                                            |                                        |                             |
| _ | Mar 2008             | Lowell            | Bethany IC, First Presbyterian, Off the Front, On-Ramps, Parents, Network of Churches, PD   |                                            |                                        |                             |
| _ | Sept 2017            | Mayfair           | Liberty Christian Fellowship, Seventh Day Adventist, PD                                     |                                            |                                        |                             |
| _ | Oct 2009             | McCardle          | New Heights Baptist Church                                                                  |                                            |                                        |                             |
| _ | Dec 2008             | Miramonte         | Mt View                                                                                     |                                            |                                        |                             |
| _ | June 2018            | Mountain View     | New Covenant                                                                                |                                            | Literacy Mentoring                     |                             |
| _ | July 2011            | Muir              | Adventure Church, PD                                                                        |                                            |                                        |                             |
| _ | July 2010            | Olmos             | Olmos Community, PD, FPU                                                                    | Drumming                                   |                                        |                             |
| _ | Jan 2017             | Orange Center     | Worship Center Easton                                                                       |                                            | Literacy Mentoring                     |                             |
| _ | June 2018            | Pinedale          | Pinedale Fellowship                                                                         |                                            |                                        |                             |
| _ | Oct 2009             | Powers/Wawona     | The Well, Parcs & Rec, PD                                                                   |                                            | Literacy Mentoring                     |                             |
| _ | Oct 2008             | Pyle/Grannys Park | Bridge/El Puente, Care Fresno, Fresno Metro, PD                                             |                                            |                                        |                             |
|   | May 2013             | Red Bank          | Clovis Christian Church                                                                     |                                            |                                        |                             |
|   | May 2010             | Robinson          | North Fresno Church, F.A.C.E., PD                                                           |                                            |                                        |                             |
|   | May 2010             | Roeding           | Good Shepherd Lutheran, PD                                                                  |                                            |                                        |                             |
|   | Sept 2008            | Sequoia/Vang Pao  | Clovis Hills, Fresno Parks and Rec, Two Cities, El Encicno, Cultiva                         |                                            |                                        |                             |
| _ | June 2015            | Sierra Vista      | Grace Place                                                                                 |                                            |                                        |                             |
|   | Sept 2017            | Slater            | Living Grace Fellowship, Faith Community Baptist, City of Fresno, Parents                   |                                            |                                        |                             |
| _ | Aug 2009             | Sunset            | Westside Church of God, Street Saints, Take a Stand                                         |                                            |                                        |                             |
|   | Sept 2011            | Tarpey            | Valley Friends, Off the Front                                                               |                                            |                                        |                             |
| _ | Feb 2008             | Teague            | Central Community, Highway City CDC, Fresno State, PD                                       |                                            |                                        |                             |
| - | Jan 2012             | Thomas            | Peace Lutheran, Quest, Saints Community, Fresno State                                       |                                            | Literacy Mentoring                     |                             |
| - | Jan 2012             | Viking            | Trinity Baptist Church, NE Assemblies of God, PD                                            |                                            |                                        |                             |
| - | Aug 2009             | Vinland           | Campus Bible, Vineyard Church, PD                                                           |                                            |                                        |                             |
| _ | _                    |                   |                                                                                             |                                            |                                        |                             |
| - | Sept 2018            | Wash              | Crosspoint                                                                                  |                                            |                                        |                             |
| - | Aug 2017             | Webster           | The Word Church, City of Fresno, PD                                                         |                                            |                                        |                             |
| _ | Aug 2009             | West Fresno       | New Life Community Church, City of Fresno, Take a Stand, WFFRC                              |                                            |                                        |                             |
| _ | Mar 2015             | Williams          | Campus Bible, Care Fresno, United for the Future, PD                                        |                                            |                                        |                             |
| _ | Sept 2011            | Winchell          | Paraclete Baptist, Butler Pentecostal, Cultiva, City of Fresno, Parents, PD                 | Drumming                                   |                                        |                             |
| _ | Aug 2015             | Wishon            | Crosspoint, Parcs & Rec, PD                                                                 |                                            |                                        |                             |
|   | Mar 2012             | Wolters           | Wesley United Methodist, Fresno State, El Dorado Park CDC, PD, University Presbyterian      |                                            | Literacy Mentoring                     |                             |
| _ |                      |                   |                                                                                             |                                            |                                        |                             |